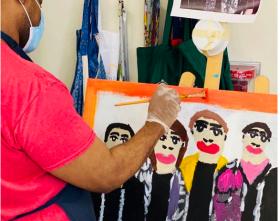

### Pretty In Pink

Winter North Star

Arrianne Sparc Artist

It's always clear when Arrianne Glory steps into Sparc: a creative place. She brings a sparkle and energy that cannot be ignored. On any given day she may be working on a variety of different mediums including painting, costume design, mosaic arts, or photography. She is not only skilled in these creative pursuits but also has a gift for teaching others.

Arrianne discovered her passion for the arts as an adult and has been taking classes through The Arc of Anchorage since 2015. Arrianne has been refining her brushwork in her landscape paintings and hopes that viewers of her work pick up on her unique style and color choices.

Arrianne is always on the move captivating us with her creative spirit, joyful sense of humor, and kindness for others.

Arrianne's art is now available for purchase online! Shop today: thearcofanchorage.org/sparc